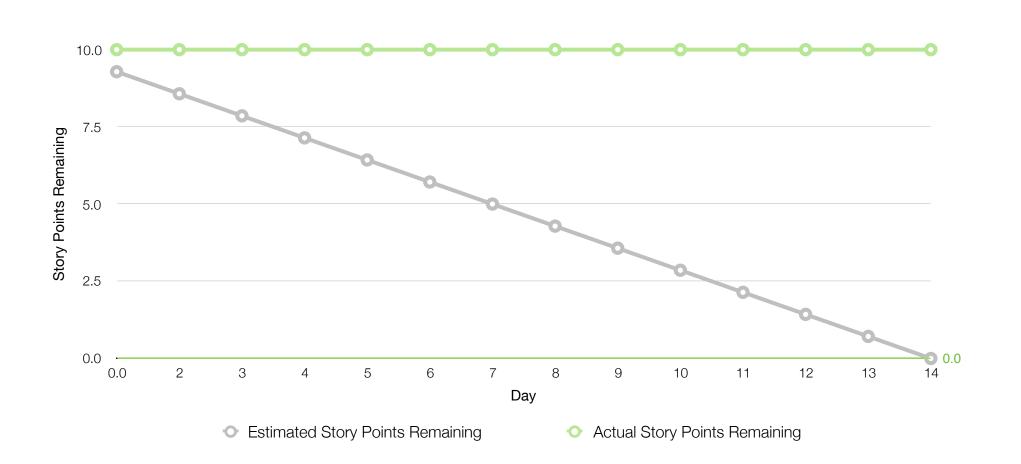

## Burndown Chart — Sprint [Sprint Number]

| Task                             | Story Points Spent for Day |      |      |      |      |      |                             |      |      |      |      |      |      |      | Estimated                | Actual Story    | Underestimated               |
|----------------------------------|----------------------------|------|------|------|------|------|-----------------------------|------|------|------|------|------|------|------|--------------------------|-----------------|------------------------------|
|                                  | 1                          | 2    | 3    | 4    | 5    | 6    | 7                           | 8    | 9    | 10   | 11   | 12   | 13   | 14   | Story Points<br>for Task | Points for Task | Correctly estimated          |
| Setup:                           |                            |      |      |      |      |      |                             |      |      |      |      |      |      |      | 10.0                     | 0.0             | Overestimated                |
| Misc:                            |                            |      |      |      |      |      |                             |      |      |      |      |      |      |      |                          | 0.0             | Cancelled/Not yet started    |
| US X:                            |                            |      |      |      |      |      |                             |      |      |      |      |      |      |      |                          | 0.0             | Garioolioa/1 vot yot startoa |
|                                  |                            |      |      |      |      |      |                             |      |      |      |      |      |      |      |                          | 0.0             |                              |
|                                  |                            |      |      |      |      |      |                             |      |      |      |      |      |      |      |                          | 0.0             |                              |
|                                  |                            |      |      |      |      |      |                             |      |      |      |      |      |      |      |                          | 0.0             |                              |
|                                  |                            |      |      |      |      |      |                             |      |      |      |      |      |      |      |                          | 0.0             |                              |
| Total Story Points for Day       | 0.0                        | 0.0  | 0.0  | 0.0  | 0.0  | 0.0  | 0.0                         | 0.0  | 0.0  | 0.0  | 0.0  | 0.0  | 0.0  | 0.0  | 10.0                     | 0.0             |                              |
| Estimated Story Points Remaining | 9.3                        | 8.6  | 7.9  | 7.1  | 6.4  | 5.7  | 5.0                         | 4.3  | 3.6  | 2.9  | 2.1  | 1.4  | 0.7  | 0.0  |                          |                 |                              |
| Actual Story Points Remaining    | 10.0                       | 10.0 | 10.0 | 10.0 | 10.0 | 10.0 | 10.0                        | 10.0 | 10.0 | 10.0 | 10.0 | 10.0 | 10.0 | 10.0 |                          |                 |                              |
| Sprint Start Data 1/01/15        | Under target Story Points  |      |      |      |      | On/  | On/over target Story Points |      |      |      |      |      |      |      |                          |                 |                              |